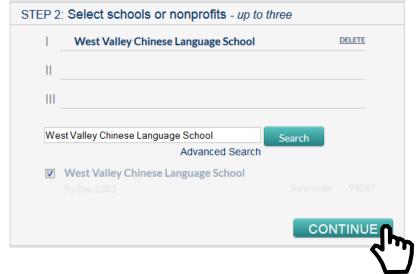

**Step 2**: Enter "West Valley" in search box. Pick the "West Valley Chinese Language School" that shows up. Check mark the box next to "West Valley Chinese Language School". Click "CONTINUE".

Step 3: Enter your card (Safeway, AmEx, Visa, ..etc) number. Click "CONTINUE".