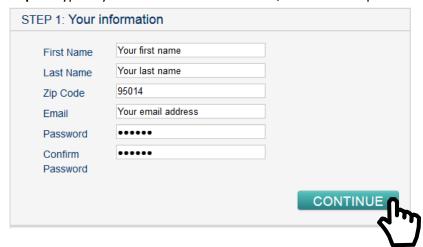

**To begin**: Go to <a href="http://www.escrip.com/">http://www.escrip.com/</a>. Click "Sign Up – It's Free!" link. Type in Zip code 95014. Click "CONTINUE".

Step 1: Type in your name and email address, then create a password. Click "CONTINUE".