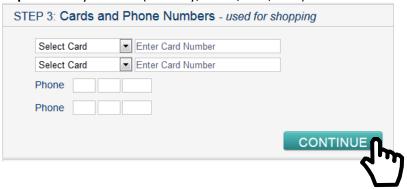

**Step 2**: Enter "West Valley" in search box. Pick the "West Valley Chinese Language School" that shows up. Check mark the box next to "West Valley Chinese Language School". Click "CONTINUE".

Step 3: Enter your card (Safeway, AmEx, Visa, ..etc) number. Click "CONTINUE".